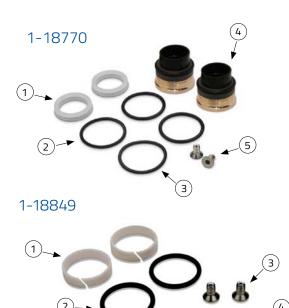

### Spare Parts and Tools

| Part Number           |                                   | Description                                                                                                                                                                                                       | Qty                   |  |  |
|-----------------------|-----------------------------------|-------------------------------------------------------------------------------------------------------------------------------------------------------------------------------------------------------------------|-----------------------|--|--|
| Echic                 | Echion High-Pressure Water System |                                                                                                                                                                                                                   |                       |  |  |
| 1<br>2<br>3<br>4<br>5 | 1-18770                           | Echion High-Pressure Seal Repair Kit<br>Rod Seal, Hydraulic, .875 inch<br>O-Ring Backup, Seal Housing, -122<br>O-Ring, Seal Housing, -122<br>Seal Cartridge Assembly, High-Pressure<br>Poppet screw, Low-Pressure | 2<br>2<br>2<br>2<br>2 |  |  |
| 1<br>2<br>3<br>4      | 1-18849                           | Echion Low-Pressure Poppet Repair Kit<br>Wear Ring, Check Valve<br>O-ring, Check Valve, -120<br>Poppet Screw, Low-Pressure<br>Poppet, Low-Pressure                                                                | 2<br>2<br>2<br>2      |  |  |
| 1<br>2<br>3<br>4      | 1-18771                           | Echion High-Pressure Poppet Repair Kit<br>Cotton-Tipped Applicator<br>Poppet, High-Pressure<br>Poppet Spring, High-Pressure<br>Poppet Seat, High-Pressure                                                         | 2<br>2<br>2<br>2      |  |  |