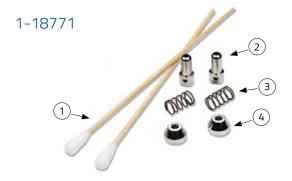

### Spare Parts and Tools

| Part Number           |                                   | Description                                                                                                                                                                                                       | Qty                   |  |  |
|-----------------------|-----------------------------------|-------------------------------------------------------------------------------------------------------------------------------------------------------------------------------------------------------------------|-----------------------|--|--|
| Echic                 | Echion High-Pressure Water System |                                                                                                                                                                                                                   |                       |  |  |
| 1<br>2<br>3<br>4<br>5 | 1-18770                           | Echion High-Pressure Seal Repair Kit<br>Rod Seal, Hydraulic, .875 inch<br>O-Ring Backup, Seal Housing, -122<br>O-Ring, Seal Housing, -122<br>Seal Cartridge Assembly, High-Pressure<br>Poppet screw, Low-Pressure | 2<br>2<br>2<br>2<br>2 |  |  |
| 1<br>2<br>3<br>4      | 1-18849                           | Echion Low-Pressure Poppet Repair Kit<br>Wear Ring, Check Valve<br>O-ring, Check Valve, -120<br>Poppet Screw, Low-Pressure<br>Poppet, Low-Pressure                                                                | 2<br>2<br>2<br>2      |  |  |
| 1<br>2<br>3<br>4      | 1-18771                           | Echion High-Pressure Poppet Repair Kit<br>Cotton-Tipped Applicator<br>Poppet, High-Pressure<br>Poppet Spring, High-Pressure<br>Poppet Seat, High-Pressure                                                         | 2<br>2<br>2<br>2      |  |  |