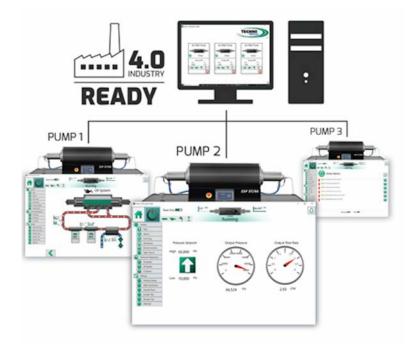

## Power by the Hour / Fixed Price for High Pressure Waterjet Service

- ALLFI service team is equipped with the knowledge and experience to support all waterjet customers with their high pressure needs.
- ALLFI provides the desired pump pressure and flow for the existing waterjet process
- Price according to utilization of pump pressure per hour
- Flexible pricing based on customer needs
- Redundancy packages available to guarantee maximum uptime
- Servotechnology pumps to reduce operating cost on site
- Remote support