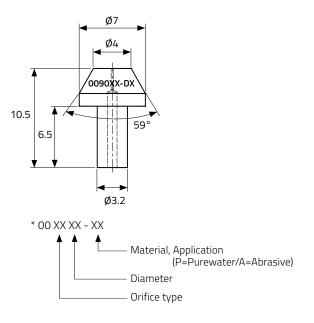

## **Technical Details**

| Part Number | Diameter [mm/inch] |      |
|-------------|--------------------|------|
| 009008-DP   | 0.08               | .003 |
| 009010-DP   | 0.10               | .004 |
| 009013-DP   | 0.13               | .005 |
| 009015-DP   | 0.15               | .006 |
| 009018-DP   | 0.18               | .007 |
| 009020-DP   | 0.20               | .008 |
| 009023-DP   | 0.23               | .009 |
| 009025-DP   | 0.25               | .010 |
| 009028-DP   | 0.28               | .011 |
| 009030-DP   | 0.30               | .012 |
| 009033-DP   | 0.33               | .013 |
| 009035-DP   | 0.35               | .014 |
| 009038-DP   | 0.38               | .015 |
| 009040-DP   | 0.40               | .016 |
| 009043-DP   | 0.43               | .017 |
| 009045-DP   | 0.45               | .018 |

Further dimensions on request.