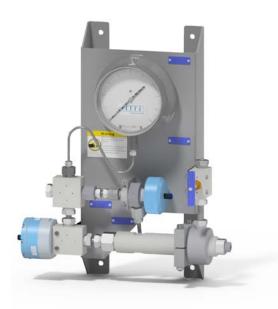

## Features

- Rated for use up to 4,150 bar / 60,000 psi
- Block and Bleed valve for robot cells
- 9/16" filter for low maintenance downtimes
- High pressure gauge
- High quality and robust parts
- 9/16" tube connection
- Used to isolate robot cutting cells from high pressure source
- Long life with the latest 2.0 sealing technology
- Higher flow-rate and less presssure loss (port diameter 2.2 mm)

## **Technical Details**

| 982000 Block and Bleed Va                                      | lve                                 |
|----------------------------------------------------------------|-------------------------------------|
| 982000-I Block and Bleed Va                                    | lve, Imperial                       |
| Including Following Components :                               |                                     |
| - Hand Valve 9/16" :                                           | Block the System Manually           |
| - HP Filter 9/16" 70 μ :                                       | Filter with High Flow Rate 20 I/min |
| - Pneumatic Valve 9/16" NO : Block the System by Pneumatic Air |                                     |
| - High Pressure Gauge :                                        | Supervision of the Pressure         |
| - Pressure Relief Valve :                                      | Fast Pressure Relief                |
| Total Weight                                                   | 30 kg/66lbs                         |
| Outer Dimensions                                               | 600 x 510 x 220 mm                  |
|                                                                | 24 x 20 x 7 in                      |
|                                                                |                                     |